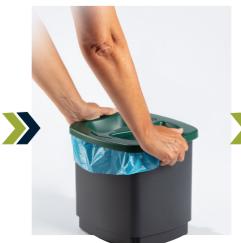

the smart basket

is an innovative waste compactor with the size of a standard household bin, Komprimo compresses waste by up to 70% and can hold more than Three times more than an ordinary dustbin.

1 Throw the garbage

2Compress!

3 Room for more

### atent

The patented compressing system is unique and the only system today which keeps the waste compressed for as long as needed.

The uniquely designed lid and the curved shape, combined with durable materials, gives Komprimo a surprisingly high degree of compression!