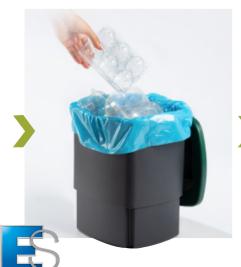

the smart basket

is an innovative waste compactor with the size of a standard household bin, Komprimo compresses waste by up to 70% and can hold more than Three times more than an ordinary dustbin.

1 Throw the garbage

2Compress!

3 Room for more