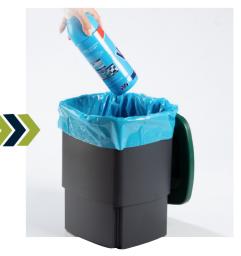

the smart basket

is an innovative waste compactor with the size of a standard household bin, Komprimo compresses waste by up to 70% and can hold more than Three times more than an ordinary dustbin.

1 Throw the garbage

2Compress!

3 Room for more