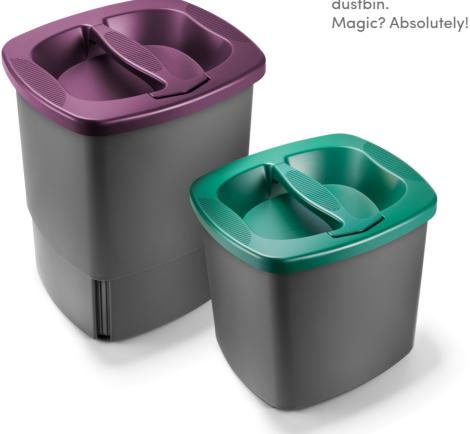

### atent

The patented compressing system is unique and the only system today which keeps the waste compressed for as long as needed.

The uniquely designed lid and the curved shape, combined with durable materials, gives Komprimo a surprisingly high degree of compression!