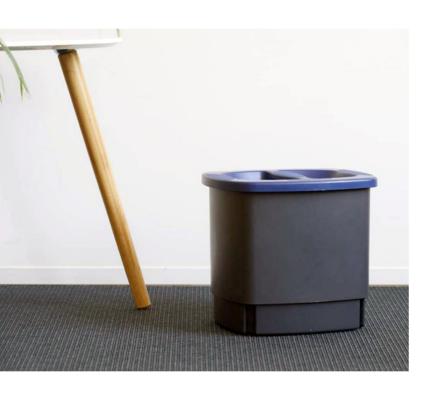

the smart basket

is an innovative waste compactor with the size of a standard household bin, Komprimo compresses waste by up to 70% and can hold more than Three times more than an ordinary dustbin.

1 Throw the garbage

# nvironment

designed to be a sustainable product without electrical or hydraulical components. If we compress our garbage indoors, it will take longer time to fill up the outdoor bin. This means less transport, less pollution, less noise and less plastic bags to be used to wrap the garbage.

## Clever

Get your kitchen cupboard in order and make it more hygenic. Reduce the waste outside in your bins, and reduce the risk of vermin infestations.

By using Komprimo, you will reduce your trips to the outside wastebin considerably.