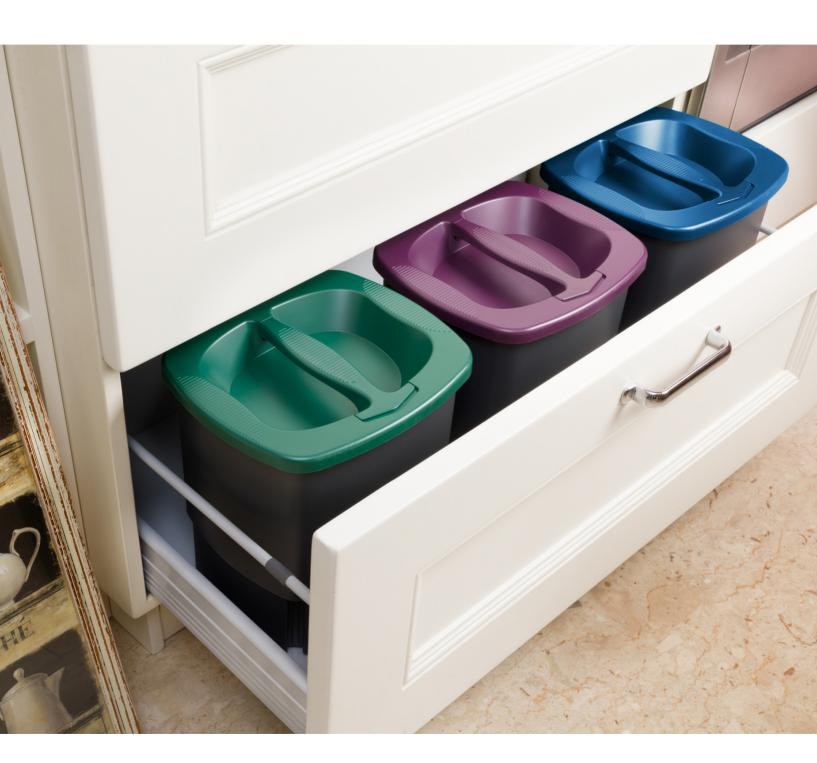

the smart basket

is an innovative waste compactor with the size of a standard household bin, Komprimo compresses waste by up to 70% and can hold more than Three times more than an ordinary dustbin.

1 Throw the garbage

## Clever

Get your kitchen cupboard in order and make it more hygenic. Reduce the waste outside in your bins, and reduce the risk of vermin infestations.

By using Komprimo, you will reduce your trips to the outside wastebin considerably.